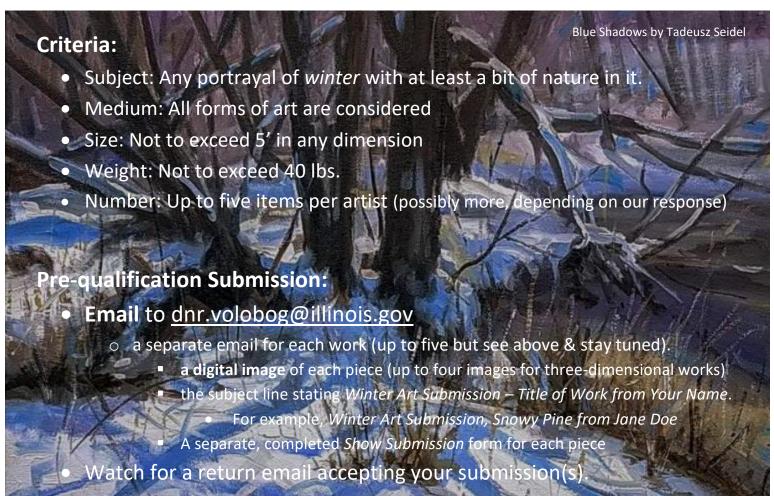

# Winter Art at Volo Bog State Natural Area

A Celebration of Winter with an Art Show and Silent Auction

## January 18 - March 2

Artists' Reception on Sunday, March 2